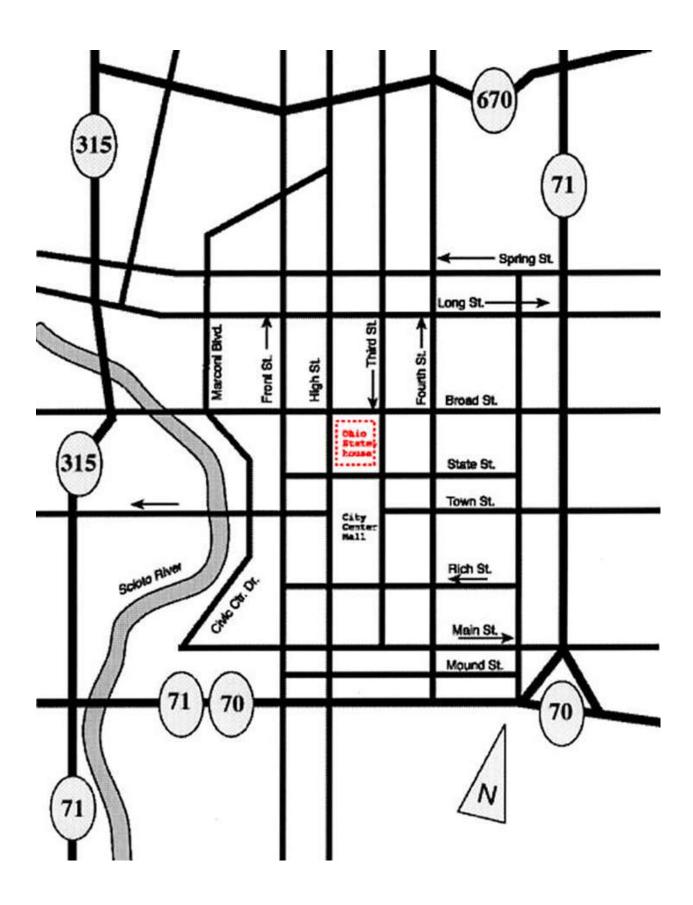

## **Downtown Columbus Parking**

Please find below information on several downtown Columbus Parking locations. A map of downtown Columbus is on the reverse side of this sheet.

| Columbus City Center (Main      | With access on E. Rich & E.         | 0-2 hours: \$2.00                                 |
|---------------------------------|-------------------------------------|---------------------------------------------------|
| Garage)                         | Main                                | 2-8 hours: \$5.00                                 |
| Columbus City Center            | With access on S. Third             | 0-1 hour: \$2.00                                  |
| (Underground Parking)           |                                     | 1-2 hours: \$4.00                                 |
|                                 |                                     | 2-3 hours: \$5.00                                 |
|                                 |                                     | 3-4 hours: \$6.00                                 |
|                                 |                                     | 4-5 hours: \$7.00                                 |
|                                 |                                     | 5-6 hours: \$8.00                                 |
|                                 |                                     | 6-7 hours: \$9.00                                 |
|                                 |                                     | 7-9 hours: \$10.00                                |
|                                 |                                     | 9-12 hours: \$12.00                               |
|                                 |                                     | 12-24 hours: \$14.00                              |
| Statehouse Underground (Capitol | Access on E. Broad, E. State, and   | <sup>1</sup> / <sub>2</sub> hour: \$1.00          |
| Square Parking)                 | S. Third                            | <sup>1</sup> ⁄ <sub>2</sub> - 1 hour: \$2.00      |
|                                 |                                     | 1-2 hours: \$4.00                                 |
|                                 |                                     | 2-3 hours: \$5.00                                 |
|                                 |                                     | 3-4 hours: \$6.00                                 |
|                                 |                                     | 4-5 hours: \$6.00                                 |
|                                 |                                     | 5-6 hours: \$7.00                                 |
|                                 |                                     | 6-7 hours: \$8.00                                 |
|                                 |                                     | 7-8 hours: \$9.00                                 |
|                                 |                                     | 8-9 hours: \$10.00                                |
|                                 |                                     | 9-10 hours: \$11.00                               |
|                                 |                                     | 10-11 hours: \$12.00                              |
|                                 | <u>a</u> .                          | 11-12 hours: \$13.00                              |
| Parking Company of America      | Corner of 4 <sup>th</sup> and State | \$5.00 pay in advance                             |
| Huntington Center Garage        | Front and Capital                   | <sup>1</sup> / <sub>2</sub> hour: \$2.00          |
|                                 |                                     | <sup>1</sup> / <sub>2</sub> - 1 hour: \$3.00      |
|                                 |                                     | $1 - 1\frac{1}{2}$ hours: \$4.00                  |
|                                 |                                     | 1 <sup>1</sup> / <sub>2</sub> - 2 hours: \$5.00   |
|                                 |                                     | $2 - 2\frac{1}{2}$ hours: \$6.00                  |
|                                 |                                     | 2 <sup>1</sup> / <sub>2</sub> - 3 hours: \$10.00  |
|                                 |                                     | $3 - 3\frac{1}{2}$ hours: \$12.00                 |
|                                 |                                     | 3 <sup>1</sup> / <sub>2</sub> - 24 hours: \$15.00 |