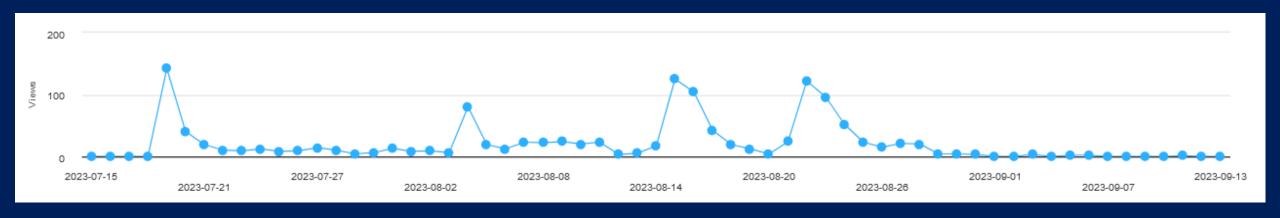

many emails do students receive from marketing in one month?

# 45 per month



# Method & Message

- Auditing communication plans is messy but necessary!
- Mix up your methods
- Messaging and tone are critical







# Method

- Emails
- Texts
- Videos
- Written materials



# Percentage of students treat emails from student groups as spam?

72%



# Email vs. Text



- Longer than 160 characters
- Complex information
- Formal communications
- Including pictures or graphics



- Immediate action is needed
- Message that can be conveyed in 160 characters
- Informal tone is appropriate

**Gateway Student Services** 



**Buying Textbooks** 





STARK STATE COLLEGE - GETTING STARTED

## Pay with cash credit or Financial Aid

https://libguides.starkstate.edu/NewStudentGuide/buyyourbooks





# 1265 webpage visits in 61 days



# Literature Review

- Eliminate confusing brochures, handouts, etc.
- Identify key documents to make more user friendly
- Have a student review documents for clarity







# LOG INTO YOUR EMAIL

If you have difficulty accessing your account,

call 330-494-6170 ext 4357 (HELP) or email helpdesk@starkstate.edu

### getting started

|                                                                                                            | STUDEN                                                                                                                                                                          | T GU                                                                            | IIDE